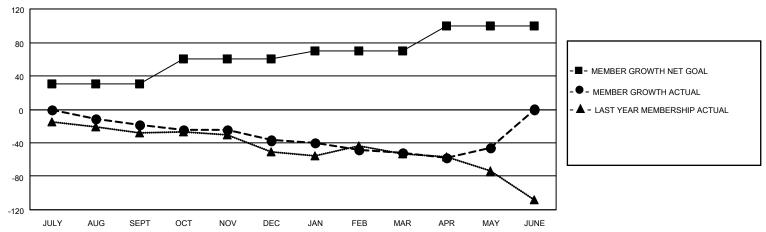

### District 32 C

| Clubs         |               |             |               | Members               |                       |                         |                                                    |  |
|---------------|---------------|-------------|---------------|-----------------------|-----------------------|-------------------------|----------------------------------------------------|--|
|               | RESULTS FOR   | R 2020-2021 |               | RESULTS FOR 2020-2021 |                       |                         |                                                    |  |
| QUARTER       | NEW CLUB GOAL | NEW CLUBS   | DROPPED CLUBS | QUARTER MEMBI         | ER GROWTH NET<br>GOAL | MEMBER GROWTH<br>ACTUAL | DROPPED<br>MEMBERS ACTUAL<br>(including transfers) |  |
| JULY/AUG/SEPT | 0             | 0           | 0             | JULY/AUG/SEPT         | 30                    | 12                      | 25                                                 |  |
| OCT/NOV/DEC   | 0             | 0           | 0             | OCT/NOV/DEC           | 30                    | 40                      | 55                                                 |  |
| JAN/FEB/MAR   | 1             | 0           | 0             | JAN/FEB/MAR           | 10                    | 24                      | 36                                                 |  |
| APR/MAY/JUNE  | 0             | 0           | 1             | APR/MAY/JUNE          | 30                    | 29                      | 20                                                 |  |